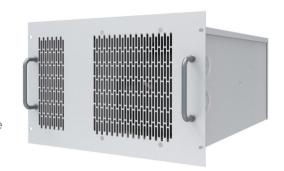

## The solution for 19" server racks

Small servers require low heat loads and small dimensions. The ERE air conditioner, with a footprint of only 7 rack units and an output of approximately 1000W, is suitable for cooling 19 cabinets. In addition to the compact dimensions, the panel mounting and the choice of internal air flows ensure easy and flexible installation in the server rack.

## **Main Features**

- For Rack 19" cooling
- · Cooling Capacity: 950 W
- 7 rack units
- · Certifications: CE, EAC